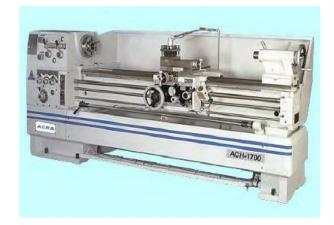

# **Acra 1700 ACH Precision Engine Lathe 17X43ACH**

\$28,350.3

As low as \$561/mo through Elite Metal Tools financing partners.

Use your phone to take a picture of this QR Code to learn more!

Swing Over Bed: 17"Swing In Gap: 24"Main Motor: 7-1/2 HP

Spindle RPM: 35-2000 (12 Speeds)