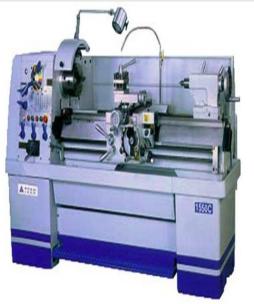

## Acra Precision Lathe 1500C

## \$33,460.9

As low as \$662/mo through Elite Metal Tools financing partners.

Use your phone to take a picture of this QR Code to learn more!

• Spindle Bore: 2 3/16"

- Swing In Gap: 24"
- Swing Over Bed: 15 1/4"
- Spindle RPM: 25-2000 (16 Speeds)