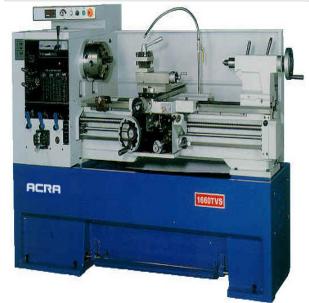

# **Acra Variable Speed Lathe 16X60TVS**

\$30,863.8

As low as \$610/mo through Elite Metal Tools financing partners.

Use your phone to take a picture of this QR Code to learn more!

• Swing In Gap: 30"

Spindle RPM: 20-2500 (Variable Speeds)

Main Motor: 5 HP

• Voltage: 220V AC / 1 PH / 3PH