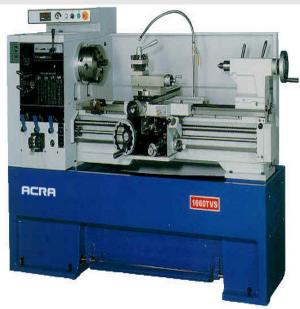

## Acra Variable Speed Lathe 16X40TVS

## \$28,451.5

As low as \$563/mo through Elite Metal Tools financing partners.

Use your phone to take a picture of this QR Code to learn more!

FREE SHIPPING

• Spindle Bore: 2 1/16"

- Swing Over Bed: 16 3/16"
- Swing Over Cross Slide: 10 3/8"
- Voltage: 220V AC / 1 PH / 3PH