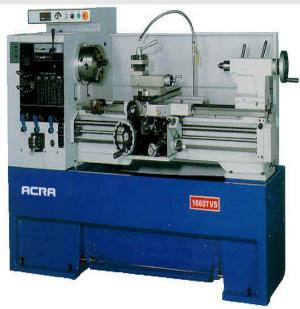

## Acra Variable Speed Lathe 14X60TVS

## \$29,747.3

As low as \$588/mo through Elite Metal Tools financing partners.

Use your phone to take a picture of this QR Code to learn more!

- Spindle RPM: 20-2500 (Variable Speeds)
- Swing Over Bed: 14 3/16"
- Spindle Bore: 2 1/16"
- Main Motor: 5 HP