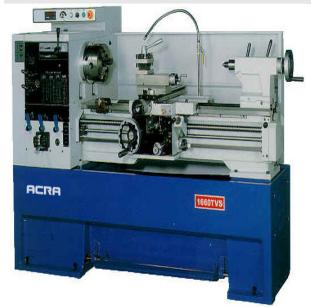

# **Acra Variable Speed Lathe 14X40TVS**

\$26,779.5

As low as \$529/mo through Elite Metal Tools financing partners.

Use your phone to take a picture of this QR Code to learn more!

Swing Over Bed: 14 3/16"Spindle Bore: 2 1/16"Main Motor: 5 HP

Voltage: 220V AC / 1 PH / 3PH