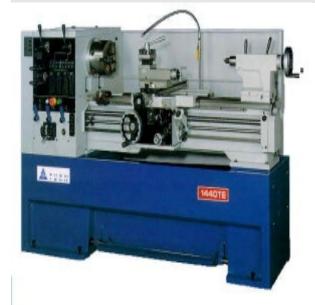

# **Acra Precision Lathe 16X40TE**

\$23,904.1

As low as \$473/mo through Elite Metal Tools financing partners.

Use your phone to take a picture of this QR Code to learn more!

• Swing Over Bed: 16 3/16"

Swing In Gap: 23"Main Motor: 5 HP

• Voltage: 220/440V AC / 3 PH