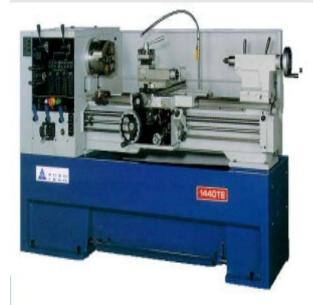

# **Acra Precision Lathe 14X60TE**

\$24,640

As low as \$487/mo through Elite Metal Tools financing partners.

Use your phone to take a picture of this QR Code to learn more!

Swing In Gap: 21"Spindle Bore: 2 1/16"Main Motor: 5 HP