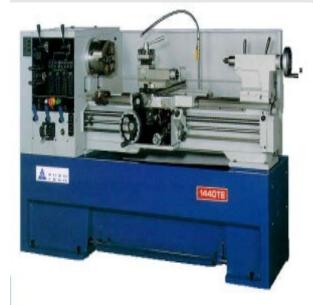

# **Acra Precision Lathe 14X40TE**

\$21,107.9

As low as \$417/mo through Elite Metal Tools financing partners.

Use your phone to take a picture of this QR Code to learn more!

• Swing Over Bed: 14 3/16"

Swing In Gap: 21"Main Motor: 5 HP

• Voltage: 220/440V AC / 3 PH

\*Images may display items not included with purchase

| Specifications  |                |
|-----------------|----------------|
| Manufacturer    | Acra Machinery |
| EMT ID          | 4282           |
| SKU             | 14X40TE        |
| Shipping Method | LTL Freight    |
| Weight          | 3,600 lb       |