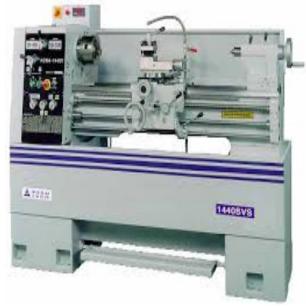

# **Acra Precision Lathe 1400SVS**

\$18,012.5

As low as \$356/mo through Elite Metal Tools financing partners.

Use your phone to take a picture of this QR Code to learn more!

· Main Motor: 3 HP

Voltage: 220V AC / 1 PH/ 3 PH

Swing In Gap: 20"Swing Over Bed: 14"