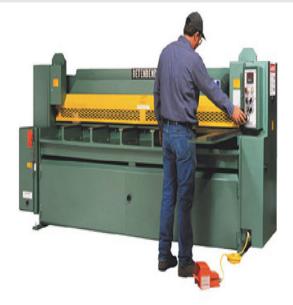

# Betenbender 208V Three Phase 1/8" Hydraulic Shear 6' Bed

\$51,700

As low as \$1,023/mo through Elite Metal Tools financing partners.

Use your phone to take a picture of this QR Code to learn more!

- All Steel Construction
- · Hydraulic Self-Compensating Hold-down Bar Assembly
- Motor: 10 hp, 208 Volt, 3 Phase
- Made in the USA