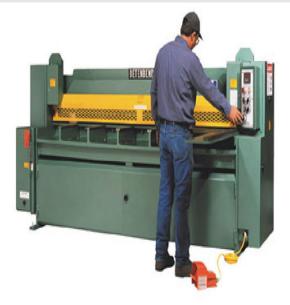

# Betenbender 208V Three Phase 1/8" Hydraulic Shear 4' Bed

\$38,200

As low as \$755/mo through Elite Metal Tools financing partners.

Use your phone to take a picture of this QR Code to learn more!

- All Steel Construction
- · Power Adjust Variable Rake
- Motor: 10 hp, 208 Volt, 3 Phase
- Made in the USA