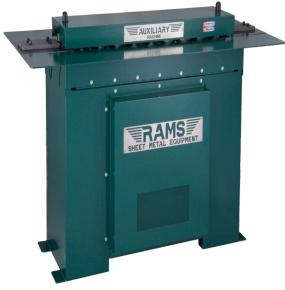

# RAMS 5HP Single Phase Auxiliary Machine RAMS-2014

\$11,995

As low as \$389/mo through Elite Metal Tools financing partners.

Use your phone to take a picture of this QR Code to learn more!

- Capacity 20ga. Max-28ga Min. Mild Steel
- Approx. Speed 40 FPM
- Dimensions 63" x 26" x 34"
- Approx. Weight 600 LBS