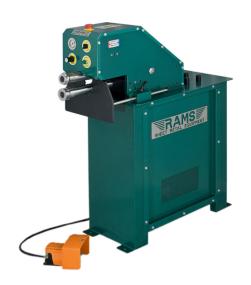

# RAMS 14 Gauge Power Rotary Machine RAMS-2019

\$9,995

As low as \$324/mo through Elite Metal Tools financing partners.

Use your phone to take a picture of this QR Code to learn more!

- Capacity 14ga Max
- 1/2 HP electric motor, 110-115V single phase
- Capable of producing Beading, Crimping, flanging and other specific functions
- · Includes any 3 roll sets of your choice