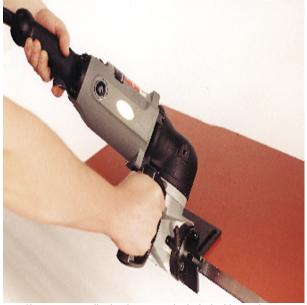

# Heck Bevel-Mill 4000

\$2,295

**\$2,015** Save \$280!

As low as \$65/mo through Elite Metal Tools financing partners.

Use your phone to take a picture of this QR Code to learn more!

- · Adjustable depth of cut
- Variable angle 15° 45°
- Self supporting on the work piece
- · Pipe Beveling attachment included