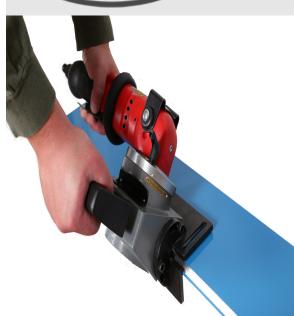

## Heck Bevel-Mill 3000

\$2,895 \$2,495 Save \$400!

As low as \$81/mo through Elite Metal Tools financing partners.

Use your phone to take a picture of this QR Code to learn more!

FREE SHIPPING

Pneumatic operation

- Gear drive
- Self supporting on the work piece
- Clean burr free edges

**Free Shipping** Free shipping on ALL machines throughout the contiguous United States to all commercial locations.

**Product Selection** A wide selection of machinery for you to compare brands and features. Find the right machine for your job.