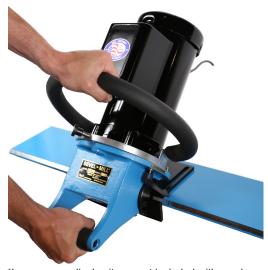

# Heck Bevel-Mill 9000

\$2,995

**\$2,695** Save \$300!

As low as \$87/mo through Elite Metal Tools financing partners.

Use your phone to take a picture of this QR Code to learn more!

- · Adjustable depth of cut
- Variable angle 15° 45°
- · Self supporting on the work piece
- · Pipe Beveling attachment included