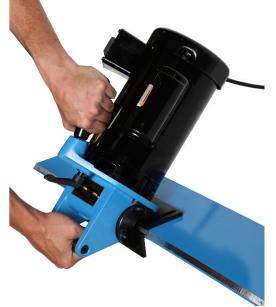

# Heck Bevel-Mill 8000

\$2,495

**\$2,195** Save \$300!

As low as \$71/mo through Elite Metal Tools financing partners.

Use your phone to take a picture of this QR Code to learn more!

- · Clean burr free edges
- Variable angle 15° 45°
- Self supporting on the work piece
- · Pipe Beveling attachment included