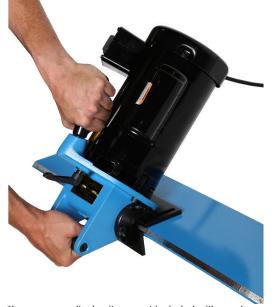

# Heck Bevel-Mill 7000

\$1,895

**\$1,655** Save \$240!

As low as \$53/mo through Elite Metal Tools financing partners.

Use your phone to take a picture of this QR Code to learn more!

- Variable angle 15° 45°
- Self supporting on the work piece
- · Pipe Beveling attachment included
- · Clean burr free edges