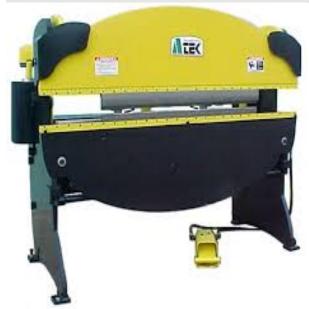

# Specifications Manufacturer Atek EMT ID 415 SKU PM1042 Shipping Method Flatbed Weight 7,500 lb Dimensions 31 × 128 × 69 in Country of Origin United States of America

# Atek 10' Bed 42 Ton Pneumatic Press Brake PM1042

\$49,595

As low as \$981/mo through Elite Metal Tools financing partners.

Use your phone to take a picture of this QR Code to learn more!

- Made in America
- Operates from 10-110PSI (100PSI gives rated tonnage)
- Includes Standard American-Style 4150 tool steel die set consisting of a 90° top punch and 3/4" bottom die
- · Extra long bed and ram with easy tool loading