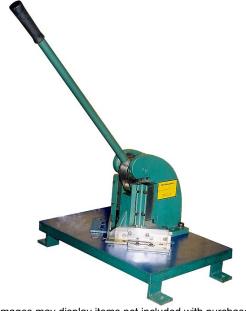

# Tin Knocker 16Ga. 90-Degree Hand Corner **Notcher TK1655**

\$1,295

As low as \$42/mo through Elite Metal Tools financing partners.

Use your phone to take a picture of this QR Code to learn more!

Capacity: 16 Ga. Mild Steel

Blade Length: 5" · Angle: 90 Degrees • Weight: 170 lbs