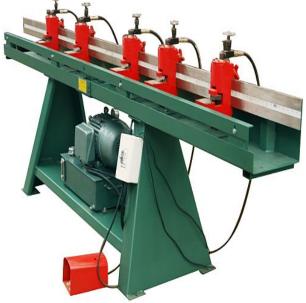

# Tin Knocker 3HP 220V 16Ga. Duct Notcher with 5 Heads TK1016

\$7,595

As low as \$246/mo through Elite Metal Tools financing partners.

Use your phone to take a picture of this QR Code to learn more!

• Capacity: 16-28 Ga. mild steal

V Notch. 1 ½" max

Motor: 3 HP, 220V, Single Phase

• 5 Headed Gang Notcher