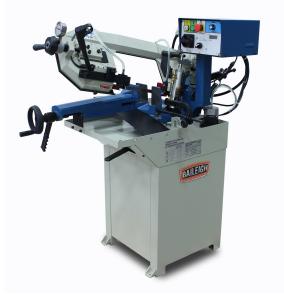

# **Baileigh Horizontal Bandsaw BS-210M**

\$4,619.39

**\$3,759.99** Save \$859.4!

As low as \$122/mo through Elite Metal Tools financing partners.

Use your phone to take a picture of this QR Code to learn more!

- Hydraulic and Manual Descent
- Single Mitering (Swivel)
- Variable-Speed
- 6 3/4" Round Capacity