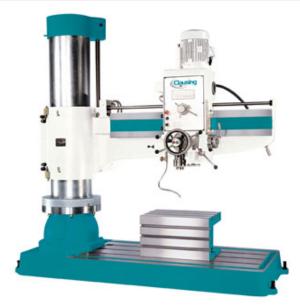

# Clausing 230V Three Phase 78.7" Arm 12-Speed Radial Drill with Hydraulic Clamping System CL2000H

\$108,980

As low as \$2,156/mo through Elite Metal Tools financing partners.

Use your phone to take a picture of this QR Code to learn more!