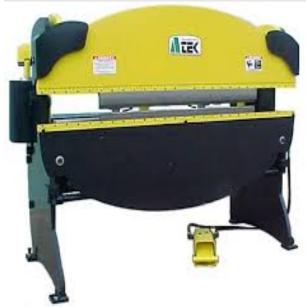

# Atek 4' Bed 42 Ton Pneumatic Press Brake PM442

\$30,495

As low as \$603/mo through Elite Metal Tools financing partners.

Use your phone to take a picture of this QR Code to learn more!

- Made in America
- Operates from 10-110PSI (100PSI gives rated tonnage)
- Includes Standard American-Style 4150 tool steel die set consisting of a 90° top punch and 3/4" bottom die
- · Extra long bed and ram with easy tool loading