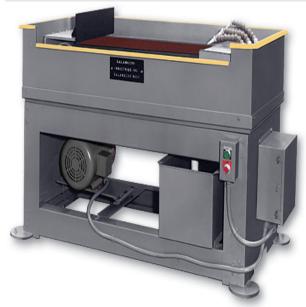

# Kalamazoo 14" x 103" Dry Horizontal Belt Sander S14HD

**\$18,230** Save \$270!

As low as \$360/mo through Elite Metal Tools financing partners.

Use your phone to take a picture of this QR Code to learn more!

- Steel platen 14-1/2" x 36"
- Air tension on belt, 0-55 PSI regd.
- 20 HP, 3 PH TEFC
- Dimensions: L 64" x W 31" x H 35"