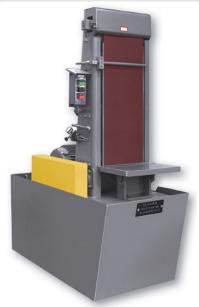

# Kalamazoo 14" x 103" Vertical Dry Belt Sander S14D

**\$18,107** Save \$393!

As low as \$358/mo through Elite Metal Tools financing partners.

Use your phone to take a picture of this QR Code to learn more!

- 24 volt at switch, 10 gal coolant tank & pump
- Air belt tensioning, 0-55 PSI reqd.
- Dimensions: L 46" x W 31" x H 84"
- 1750 lbs