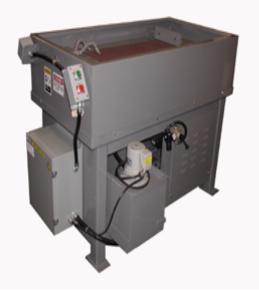

# Kalamazoo 10" x 90" Horizontal Wet Belt Sander S10HW

\$12,171

As low as \$395/mo through Elite Metal Tools financing partners.

Use your phone to take a picture of this QR Code to learn more!

- 10"x90" belt, 3400 SFPM
- Steel platen-10"x29"
- Table Tilt 45 deg. down, 15 deg. up
- Dimensions: L46" x W30" x H35"