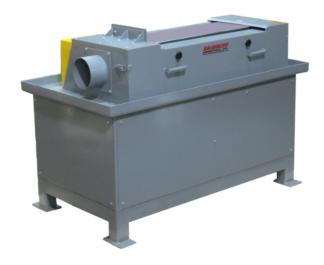

# Kalamazoo 10" x 90" Horizontal Dry Belt Sander S10HD

\$11,178

As low as \$363/mo through Elite Metal Tools financing partners.

Use your phone to take a picture of this QR Code to learn more!

- 10"x90" belt, 3400 SFPM
- 10HP, 3phase, TEFC motor. Magnetic controls with jog switch
- Table Tilt 45 deg. down, 15 deg. up
- Dimensions: L46" x W30" x H35"