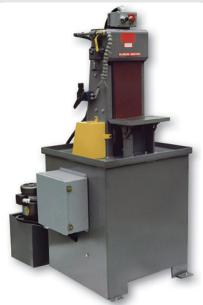

# Kalamazoo 8" x 60" Wet Vertical Belt Sander S8W

\$9,118

As low as \$296/mo through Elite Metal Tools financing partners.

Use your phone to take a picture of this QR Code to learn more!

- 7-1/2HP, 3PH motor
- 8"x60" belt, replaceable platen, work area 8" x13"
- Dimensions: L25"xW25"xH62"
- 760 lbs