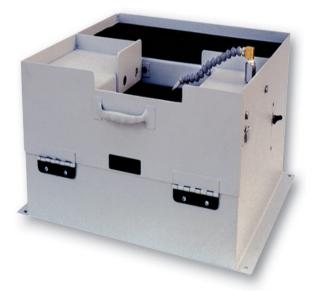

## Kalamazoo 4" x 36" Wet Metallurgical Belt Sander Model S4SWB

<del>\$2,150</del> **\$2,047** 

As low as \$66/mo through Elite Metal Tools financing partners.

FREE SHIPPING

Use your phone to take a picture of this QR Code to learn more!

- 4" x 36" wet benchtop belt sander
- 1/2 hp, 110 vac, TEFC motor
- self contained coolant tank & pump
- Dimensions: L20" x W 20" x H 12"

**Free Shipping** Free shipping on ALL machines throughout the contiguous United States to all commercial locations.