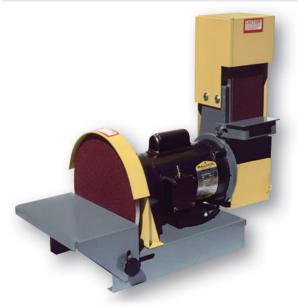

# Kalamazoo 4" Combination Sander 10" Disc DS10-4S

\$1,368

As low as \$44/mo through Elite Metal Tools financing partners.

Use your phone to take a picture of this QR Code to learn more!

- 10" disc sander with 4" x 36" belt sander
- With full boxed OSHA guard, Horizontal or vertical belt position
- 1/2 HP 1PH TEFC motor, 115 volts, 1 ph, 7.4 amps, 230 volt, 1 ph, 3.7 amps
- Factory wired at 115 volt, 1 phase, 8 ft. 3 prong plug standard