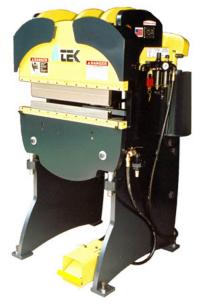

# Atek 2' Bed 42 Ton Pneumatic Press Brake PM242

\$26,695

As low as \$528/mo through Elite Metal Tools financing partners.

Use your phone to take a picture of this QR Code to learn more!

- · Made in America
- Operates from 10-110PSI (100PSI gives rated tonnage)
- Includes Standard American-Style 4150 tool steel die set consisting of a 90° top punch and 3/4" bottom die
- · Extra long bed and ram with easy tool loading