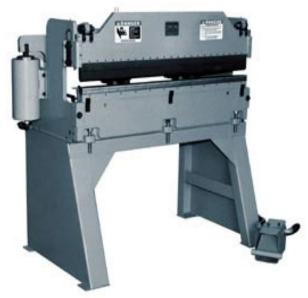

# Atek Bantam 10' Bed 24 Ton Pneumatic Press Brake B1024

\$40,995

As low as \$811/mo through Elite Metal Tools financing partners.

Use your phone to take a picture of this QR Code to learn more!

- Standard American-style 4150 tool steel die set consisting of a 90° top punch and 3/4" bottom die
- · Manual back gauge with screw-adjustable finger stops
- · American Made
- Operated from 10-110PSI (90PSI gives rated tonnage)