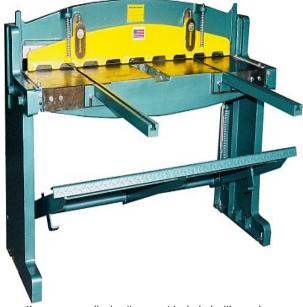

# Tin Knocker 16Ga. 52" Foot Operated Shear TK 1652

\$4,715

As low as \$153/mo through Elite Metal Tools financing partners.

Use your phone to take a picture of this QR Code to learn more!

Capacity: 16 Ga Mild Steel

• Shearing Length: 52"

• Back Gauge: 25" with Engraved Rule

Floor Space: 60" x 72"