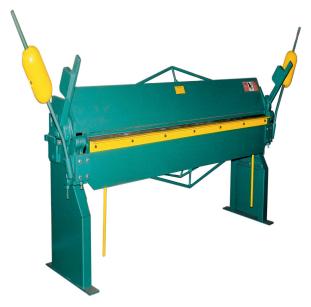

# Tin Knocker 8ft 16Ga. Leaf Brake TK 816

\$7,735

As low as \$251/mo through Elite Metal Tools financing partners.

Use your phone to take a picture of this QR Code to learn more!

Capacity: 16 Ga.Bend Length: 8'1"Beam Lift: 2-1/4"