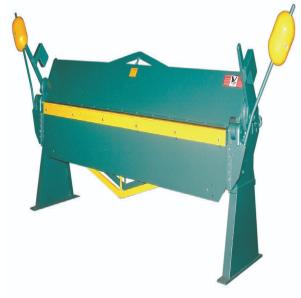

# Tin Knocker 10ft 16Ga. Leaf Brake TK 1016

\$9,995

As low as \$324/mo through Elite Metal Tools financing partners.

Use your phone to take a picture of this QR Code to learn more!

Capacity: 16 Ga.Bend Length: 10'1"Beam Lift: 2-1/4"