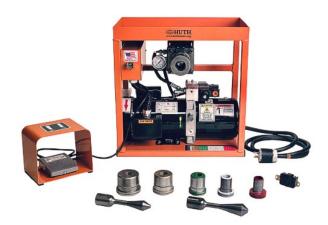

# Huth 110V Single Phase 2HP Foot Pedal Activation Portable Benchtop Tube Expander 1690

\$5,251

**\$4,808** Save \$443!

As low as \$156/mo through Elite Metal Tools financing partners.

Use your phone to take a picture of this QR Code to learn more!

- Motor: 2HP 110V Single Phase
- · 25,000 lbs of expanding power
- Standard Capacity: 1 ½" 3 ½"
- Foot pedal activation for heads-free operation