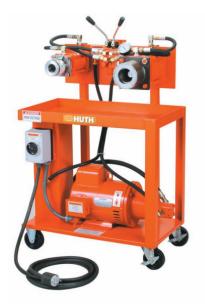

# **Huth 220V Single Phase 5HP Portable Dual Head Broad Range Tube Expander 1674**

\$8,049

**\$7,263** Save \$786!

As low as \$236/mo through Elite Metal Tools financing partners.

Use your phone to take a picture of this QR Code to learn more!

- Motor: 5HP 220V Single Phase
- Expanding capacity from 1" to 6"
- · Features Huth's Accu-Sizer for quick, precise expanding
- Mounted on heavy duty rolling cart for easy portability