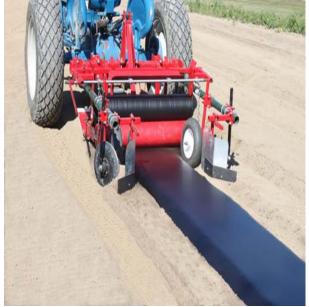

# **Mechanical Transplanter Model 92 with Bed Shaper Kit 92B**

\$5,275

As low as \$171/mo through Elite Metal Tools financing partners.

Use your phone to take a picture of this QR Code to learn more!

- · Includes Bed Shaper Kit
- 4" High Beds
- 3' or 4' Plastic
- · American Made