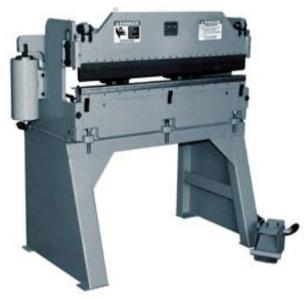

# **Atek Bantam 2' Bed 24 Ton Pneumatic Press Brake B224**

\$17,595

As low as \$348/mo through Elite Metal Tools financing partners.

Use your phone to take a picture of this QR Code to learn more!

- 4150 tool steel die set consisting of a 90° top punch and 3/4" bottom die
- Adjust ram force by using the pressure regulator.
- Operates from 10 to 110PSI (90PSI gives rated tonnage)
- · Made in America