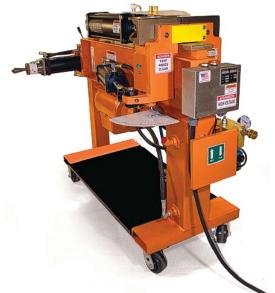

# **Huth 220V Single Phase 5HP Manual Knee Control Horizontal Pipe Bender 1600**

\$10,708.5

**\$9,769** Save \$939.5!

As low as \$317/mo through Elite Metal Tools financing partners.

Use your phone to take a picture of this QR Code to learn more!

- Motor: 5HP 220V Single Phase
- 58,000 lbs of bending power
- Manual Depth-of-Bend Indicator
- Built-in swager/expander