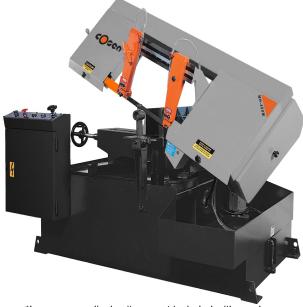

# **Cosen 10" Manual Horizontal Scissor Style Mitering Band Saw MH-460M**

\$10,625

As low as \$345/mo through Elite Metal Tools financing partners.

Use your phone to take a picture of this QR Code to learn more!

- Round Capacity at 0°: 9"
- Rectangular Capacity at 0°: 9" x 9"
- Blade Motor: 2 HP
- Adjustable down feed and pressure control