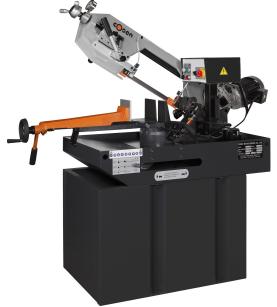

# **Cosen 8.9" Manual Horizontal Scissor Style Mitering Band Saw MH-270M**

\$7,295

As low as \$237/mo through Elite Metal Tools financing partners.

Use your phone to take a picture of this QR Code to learn more!

Round Capacity at 0°: 8.9"

Rectangular Capacity at 0°: 9.45" x 6"
Blade Speed: 60Hz: 132-264 FPM

Blade Motor: 1.5 HP