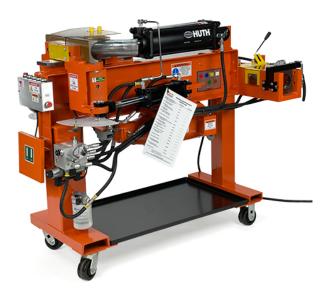

EliteMetalTools.com 281-241-9504 insidesales@elitemetaltools.com M-F 8:00 AM - 7:30 PM EST

Huth 220V Single Phase 5HP Manual Knee and Push Button Control Horizontal Pipe Bender 2806

\$13,124.5 \$11,828 Save \$1,296.5!

- Motor: 5HP 220V Single Phase
- 58,000 lbs of bending force
- Automatic Depth-of-Bend selector
- Push button control

**Free Shipping** Free shipping on ALL machines throughout the contiguous United States to all commercial locations.