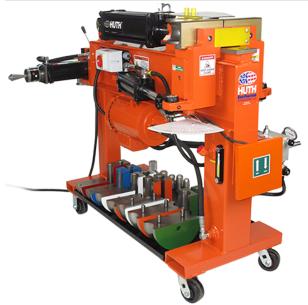

## Huth 220V Single Phase 5HP 1600 Manual Knee Control Pipe Bender with 028 Die Package HB-10

\$13,518

**\$12,163** Save \$1,355!

As low as \$395/mo through Elite Metal Tools financing partners.

Use your phone to take a picture of this QR Code to learn more!

- Motor: 5HP 220V Single Phase
- Includes the 028 Die Package
- 58,000 lbs of bending power
- Manual Depth-of-Bend Indicator