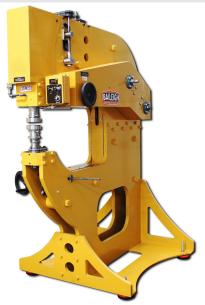

# **Baileigh Power Hammer MH-37HD**

\$95,091.39

\$72,495

Save \$22,596.39!

As low as \$1,434/mo through Elite Metal Tools financing partners.

Use your phone to take a picture of this QR Code to learn more!

- 5 HP Motor
- 16 ga. Mild Steel Capacity
- Quick Release Lower Die Anvil
- · A do it all machine