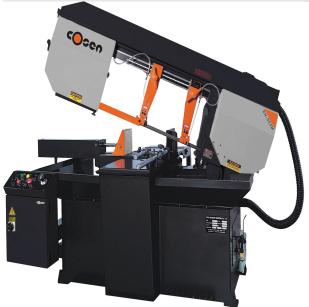

# **Cosen 13" Semi-Automatic Horizontal Scissor Style Mitering Band Saw SH-500M**

\$18,595

As low as \$367/mo through Elite Metal Tools financing partners.

Use your phone to take a picture of this QR Code to learn more!

- Round Capacity at 0°: 13"
- Rectangular Capacity at 0°: 11" x 19.7"
- Blade Motor: 3 HP
- Workbed Height: 32.3"