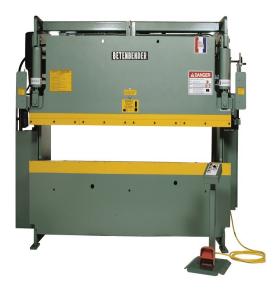

# **Betenbender 70 Ton 208V Three Phase 10' Bed Hydraulic Press Brake**

\$69,100

As low as \$1,367/mo through Elite Metal Tools financing partners.

Use your phone to take a picture of this QR Code to learn more!

- All Steel Construction
- Two Speed Ram
- Motor: 10 hp, 208 Volt, 3 Phase
- Made in the USA