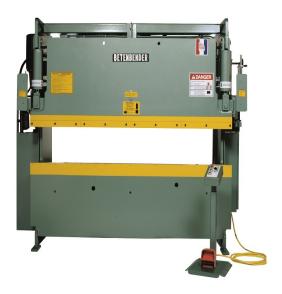

# Betenbender 70 Ton 208V Three Phase 8' Bed Hydraulic Press Brake

\$57,900

As low as \$1,145/mo through Elite Metal Tools financing partners.

Use your phone to take a picture of this QR Code to learn more!

- All Steel Construction
- Clamp Type Backgauge- Manual Adjustable X, Y, & Z 24"
- Motor: 10 hp, 208 Volt, 3 Phase
- Made in the USA

## **Specifications** Manufacturer Betenbender **EMT ID** 376 SKU BB708 (208V) Shipping Method Flatbed Weight 11,000 lb **Dimensions** 120 × 45 × 96 in Country of Origin United States of America 1 Year Warranty (Parts)